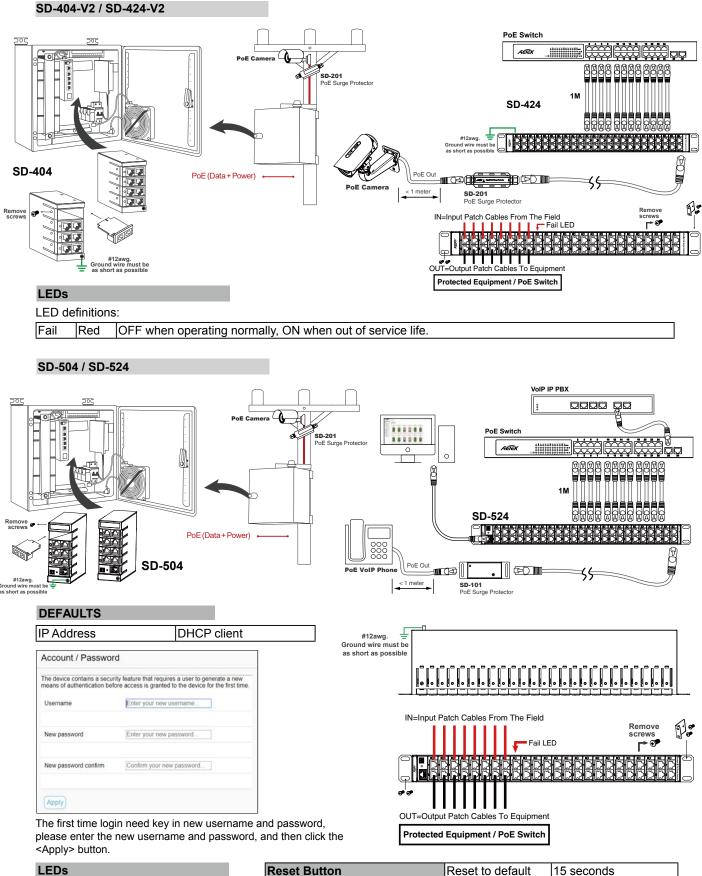

## INTRODUCTION

| Model       | Description                                                                              |  |  |  |  |
|-------------|------------------------------------------------------------------------------------------|--|--|--|--|
| SD-101      | Indoor 10M/100M/1G/2.5G bps surge protector against lightning or transcient voltage      |  |  |  |  |
| SD-102      | Indoor 10M/100M/1G/2.5G/10G bps surge protector against lightning or transcient voltage  |  |  |  |  |
| SD-201      | Outdoor 10M/100M/1G/2.5G bps surge protector against lightning or transcient voltage     |  |  |  |  |
| SD-202      | Outdoor 10M/100M/1G/2.5G/10G bps surge protector against lightning or transcient voltage |  |  |  |  |
| SD-404-V2   | 4-ch Modular 1G/2.5G PoE surge protector                                                 |  |  |  |  |
| SD-424-V2   | 24-ch Modular 1G/2.5G PoE surge protector                                                |  |  |  |  |
| SD-401-M-V2 | 1-ch PoE surge Modular for replacement                                                   |  |  |  |  |
| SD-424-C-V2 | 19",1U 24-ch chassis                                                                     |  |  |  |  |
| SD-504      | 4-ch Modular 1G/2.5G Smart IP PoE surge protector                                        |  |  |  |  |
| SD-524      | 24-ch Modular 1G/2.5G Smart IP PoE surge protector                                       |  |  |  |  |
| SD-501-M    | 1-ch Smart IP PoE surge Modular for replacement                                          |  |  |  |  |
| SD-524-C    | Smart IP 19",1U 24-ch chassis                                                            |  |  |  |  |

#### LEDS

# LED definitions:

OFF when operating normally, ON when out of service life.

| LEDS         |      |             | Reset Button                            | Reset to default | 15 seconds |
|--------------|------|-------------|-----------------------------------------|------------------|------------|
|              | LAN  | Green flash | Data is being transmitted or received.  |                  |            |
| IP Module    |      | OFF         | No connection.                          |                  |            |
|              | SYS  | Yellow      | ON: System is ready, Power is supplied. |                  |            |
| Surge Module | Fail | Red         | ON: Out of service life.                |                  |            |