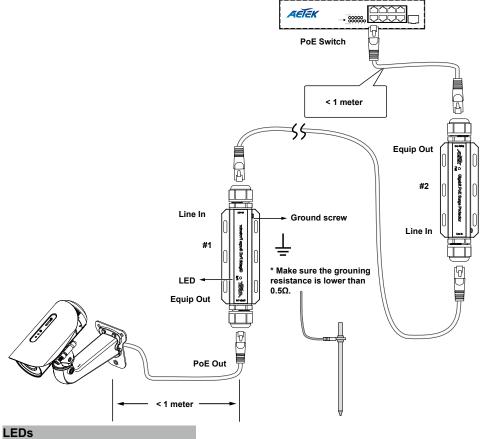

## 

1. Use CAT5e or CAT6 UTP/STP cables.

2. The cabling distance between the surge protector and the protected device should be less than 1 meter.

## CONNECTION

## SD-101 / SD-102 / SD-201 / SD-202

#### LEDS

# LED definitions:

OFF when operating normally, ON when out of service life.

| LEDS         |      |             | Reset Button                            | Reset to default | 15 seconds |
|--------------|------|-------------|-----------------------------------------|------------------|------------|
|              | LAN  | Green flash | Data is being transmitted or received.  |                  |            |
| IP Module    |      | OFF         | No connection.                          |                  |            |
|              | SYS  | Yellow      | ON: System is ready, Power is supplied. |                  |            |
| Surge Module | Fail | Red         | ON: Out of service life.                |                  |            |